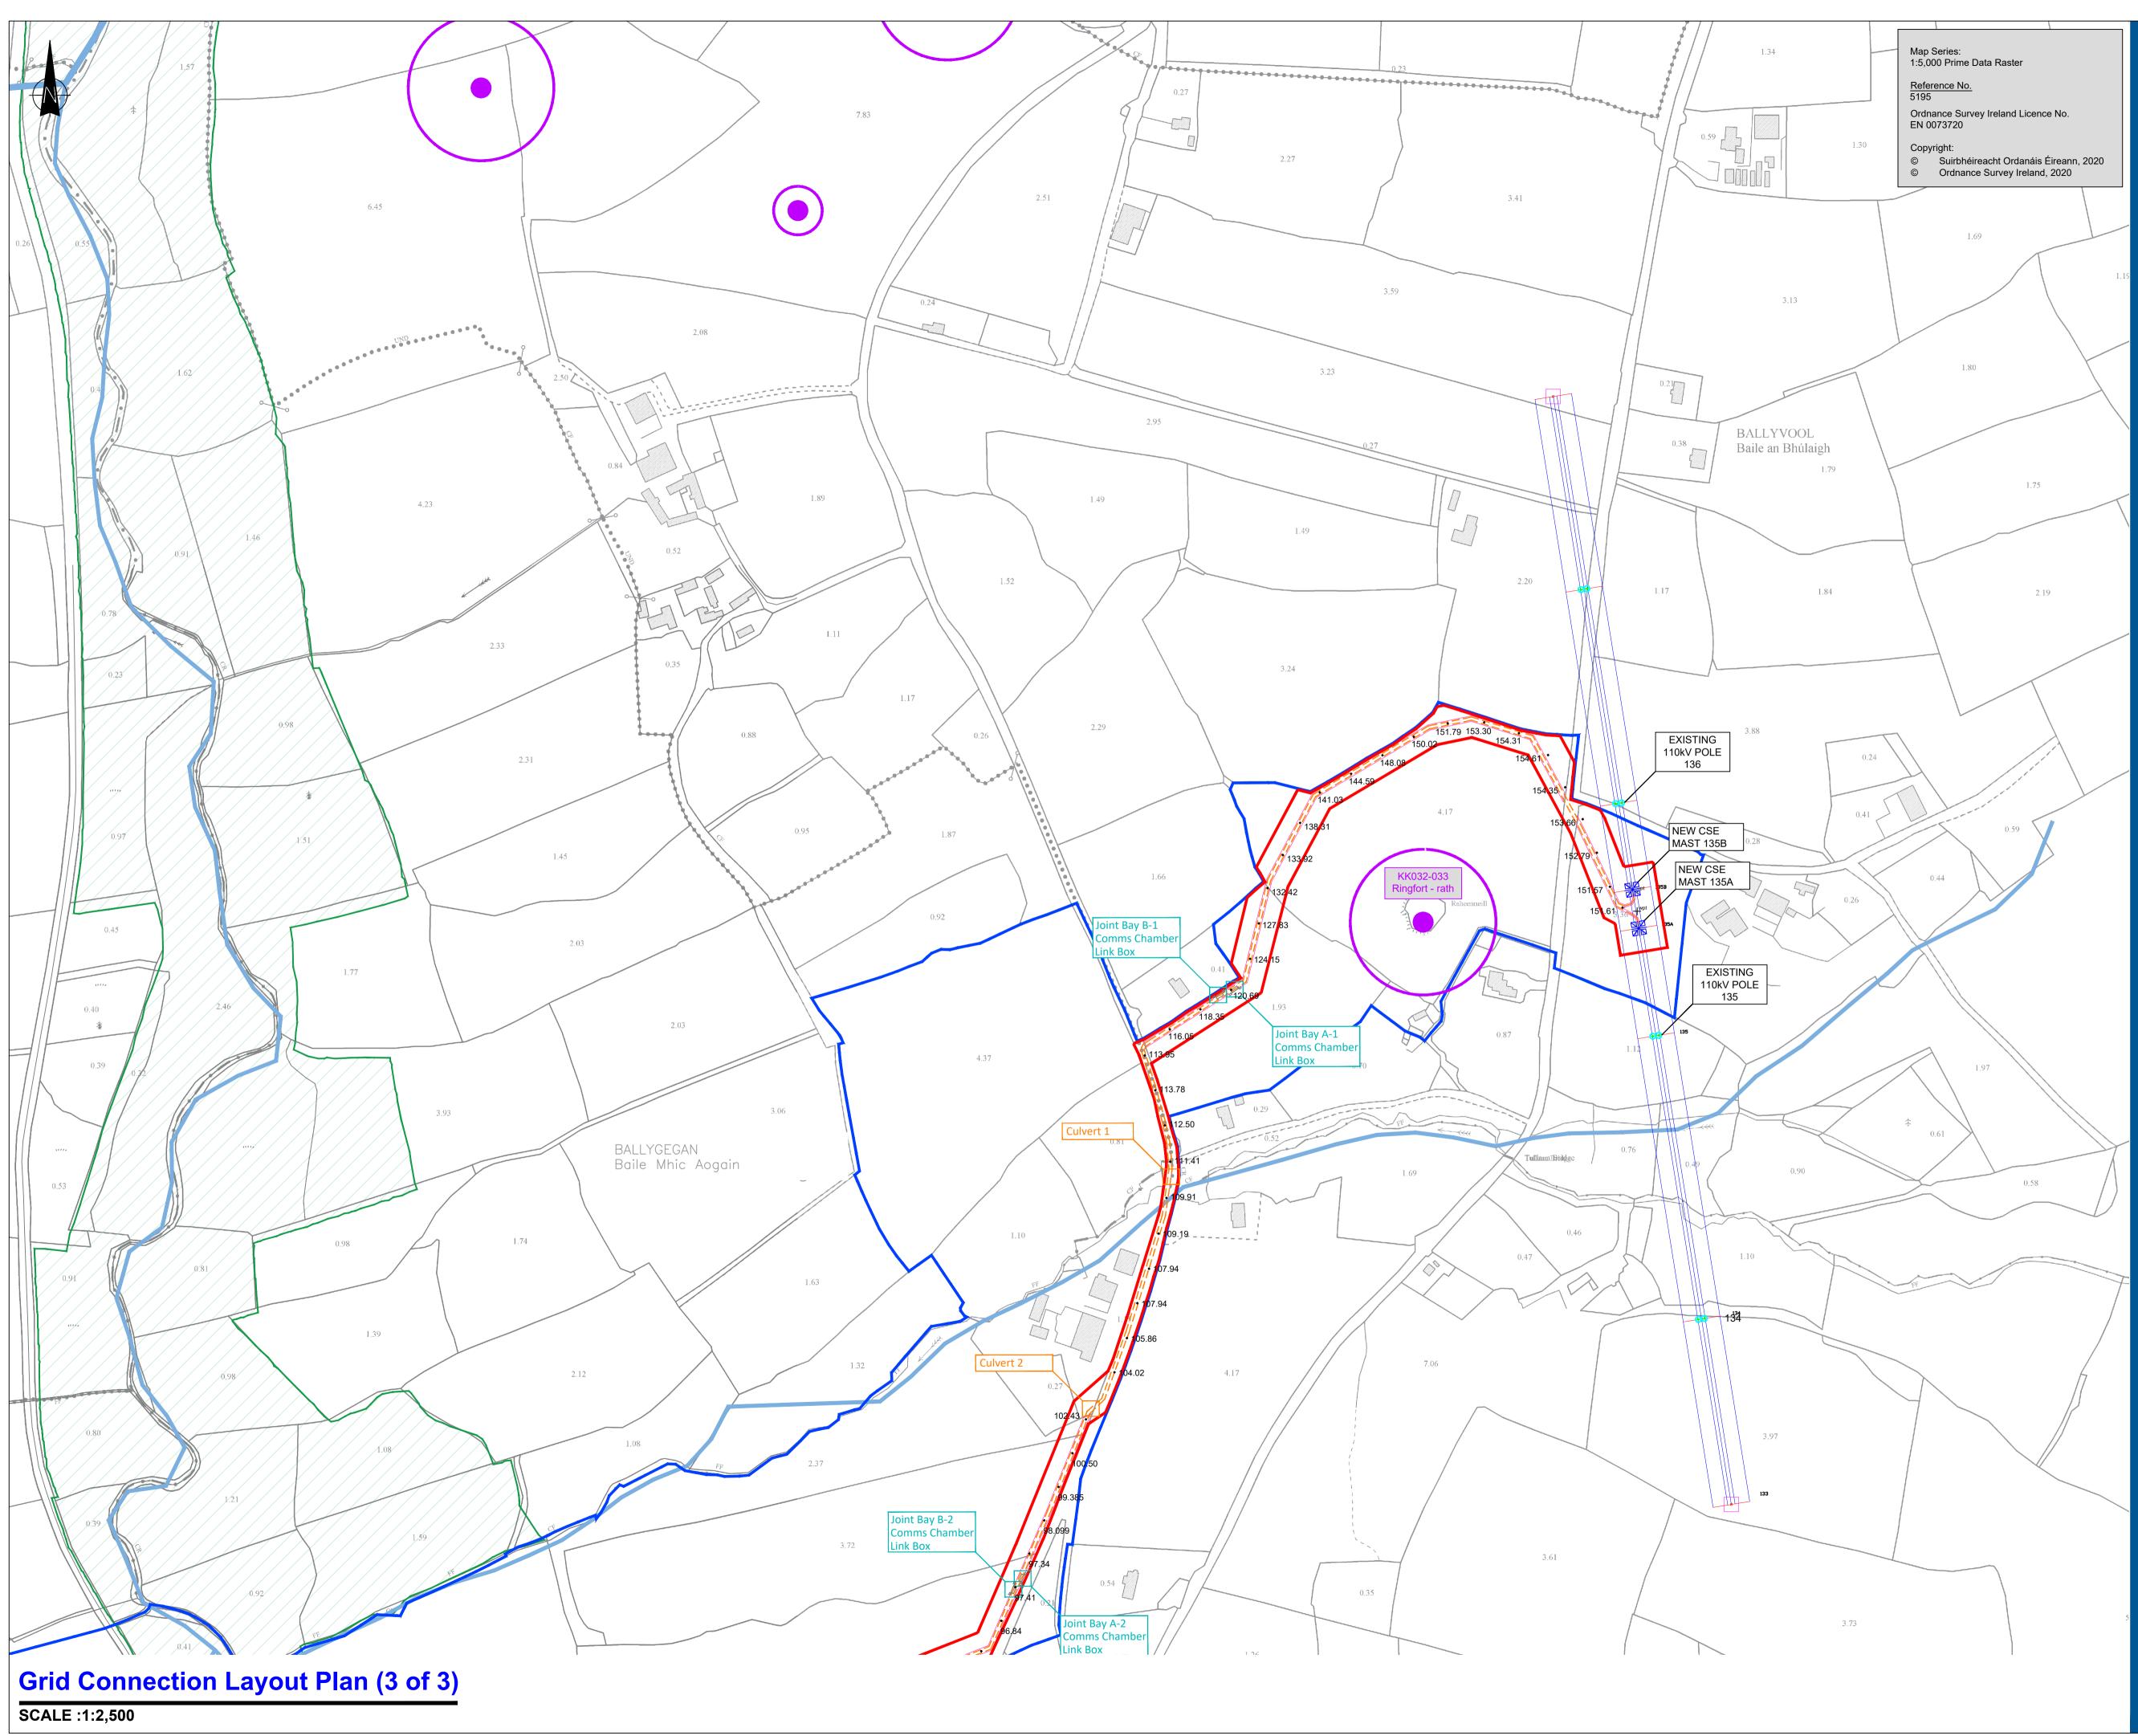

# Castlebanny Wind Farm 110kV Grid Connection

CLIENT

#### NOTES: -

Path of cable route and location of associated Joint Bays, Link Boxes and Comms Chambers may vary depending on site conditions.

Other services may be encountered along the route.

This drawing is to be used only for the purpose of the planning application and is subject to detailed design.

LEGEND: -

Proposed Grid Route shown thus Proposed Permanent Access Track Special Area of Conservation

National Monuments

Planning Application Boundary Land where applicant has ownership or beneficial interest

Rivers/Stream Network

Joint Bay Locations

Culvert/Drain/Watercourse Locations Proposed Cable Interface Towers

# Existing 110kV Poleset

Existing Ground Levels

PROJECT NUMBER

05-699

SHEET TITLE

Grid Connection Layout Plan Sheet 3 of 3